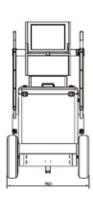

### ERGONOMICS

The dual side hand grips facilitate the tube positioning for efficient access to bedside and polytrauma patients.

The large wheels\* make the MOVIX 4 DReam fully dedicated to outdoor situations. This DR mobile is designed for operation fields, ER situations and sporting events. With the MOVIX 4 DReam, you enter in a new era of digital x-ray.