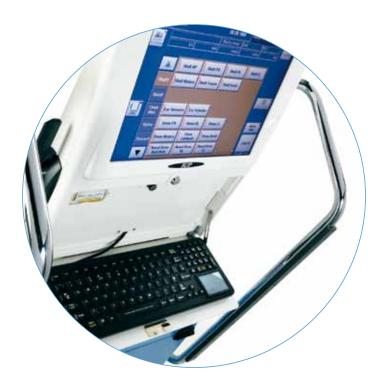

### ADVANCED TECHNOLOGY

Images are obtained in one single touch with customizable protocols. Preview images are available within **3 seconds** prior to transmission or printout via standardized DICOM interfaces.

The MOVIX 4 DReam in association to a portable FPD gives you the upper hand in flexibility and versatility, with various features for DICOM data transmission in the latest digital era supports: USB devices, Ethernet cable or wireless.

### IMAGE MANAGEMENT

The need for an effective approach to information management and storage has never been greater, and STEPHANIX has this approach today. STEPHANIX has surpassed the basic functions of conventional storage to offer unique information management solutions with higher-level features that focus on more efficient management and data preservation.