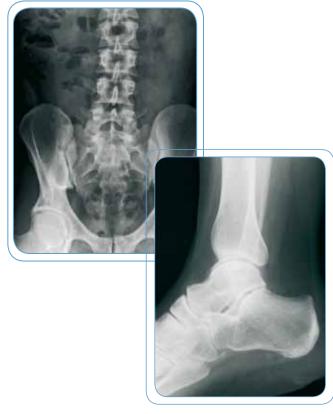

### ADVANCED TECHNOLOGY

Images are obtained in one single touch with customizable protocols. Preview images are available within **3 seconds** prior to transmission or printout via standardized DICOM interfaces.

The MOVIX 4 DReam in association to a portable FPD gives you the upper hand in flexibility and versatility, with various features for DICOM data transmission in the latest digital era supports: USB devices, Ethernet cable or wireless.