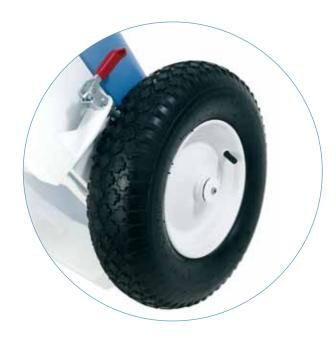

### ERGONOMICS

The dual side hand grips facilitate the tube positioning for efficient access to bedside and polytrauma patients.

The large wheels\* make the MOVIX 4 DReam fully dedicated to outdoor situations. This DR mobile is designed for operation fields, ER situations and sporting events. With the MOVIX 4 DReam, you enter in a new era of digital x-ray.

The wide fork\* increases the stability of the MOVIX 4 DReam. Its innovative design facilitates the accessibility where space is tight.