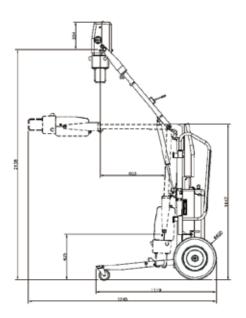

### OVERVIEW

The MOVIX 4 DReam is a lightweight mobile x-ray unit equipped with a high frequency 4 kW generator and with single or dual portable Flat Panel Detectors (FPD) that provides high image quality in any situation. An integrated computer enables instantaneous image display, immediate image processing, local and USB device storage, network archiving and printing.

### COMPACTNESS

This MOVIX 4 DReam is easily foldable for rapid transport in a vehicle or packed into its crate for air shipment. On site, the mobile can be deployed and ready for exposures in as little as 2 minutes, giving the first image preview within 3 seconds.

Its manoeuvrability allows all x-ray procedures even in challenging ER and outdoor environments. The MOVIX 4 DReam opens new horizons without compromising image quality.

The wide fork\* increases the stability of the MOVIX 4 DReam. Its innovative design facilitates the accessibility where space is tight.