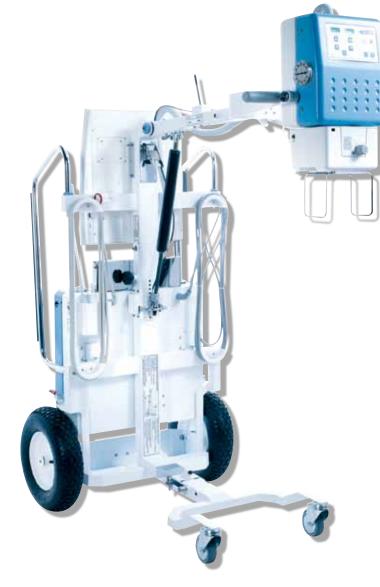

### ERGONOMICS

The dual side hand grips facilitate the tube positioning for efficient access to bedside and polytrauma patients.

The large wheels\* make the MOVIX 4 DReam fully dedicated to outdoor situations. This DR mobile is designed for operation fields, ER situations and sporting events. With the MOVIX 4 DReam, you enter in a new era of digital x-ray.

The wide fork\* increases the stability of the MOVIX 4 DReam. Its innovative design facilitates the accessibility where space is tight.