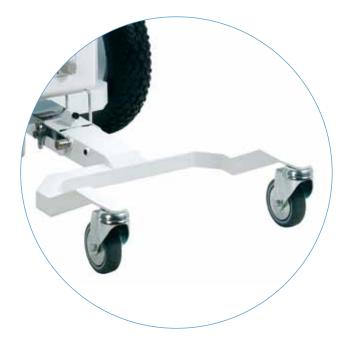

The wide fork\* increases the stability of the MOVIX 4 DReam. Its innovative design facilitates the accessibility where space is tight.