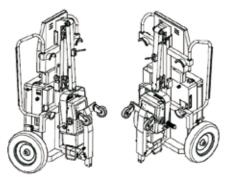

### OVERVIEW

The MOVIX 4 DReam is a lightweight mobile x-ray unit equipped with a high frequency 4 kW generator and with single or dual portable Flat Panel Detectors (FPD) that provides high image quality in any situation. An integrated computer enables instantaneous image display, immediate image processing, local and USB device storage, network archiving and printing.

The lightweight **portable FPD** is as easy to use as cassette. When procedures are completed, the **portable FPD** is placed in the storage compartment and the mobile is ready to move to the next patient.

### ERGONOMICS

The dual side hand grips facilitate the tube positioning for efficient access to bedside and polytrauma patients.

The large wheels\* make the MOVIX 4 DReam fully dedicated to outdoor situations. This DR mobile is designed for operation fields, ER situations and sporting events. With the MOVIX 4 DReam, you enter in a new era of digital x-ray.

The wide fork\* increases the stability of the MOVIX 4 DReam. Its innovative design facilitates the accessibility where space is tight.