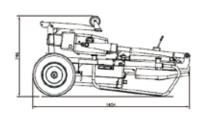

The wide fork\* increases the stability of the MOVIX 4 DReam. Its innovative design facilitates the accessibility where space is tight.