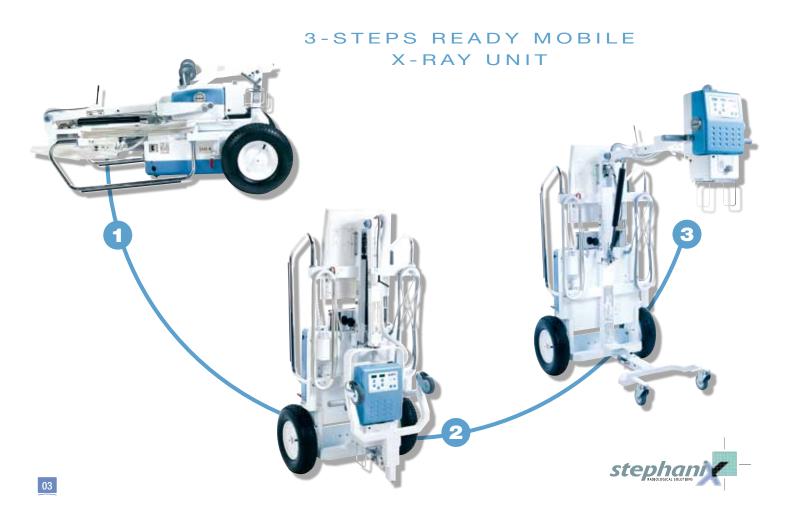

### COMPACTNESS

This MOVIX 4 DReam is easily foldable for rapid transport in a vehicle or packed into its crate for air shipment. On site, the mobile can be deployed and ready for exposures in as little as 2 minutes, giving the first image preview within 3 seconds.

Detachable solutions