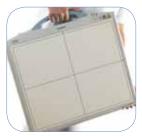

The lightweight **portable FPD** is as easy to use as cassette. When procedures are completed, the **portable FPD** is placed in the storage compartment and the mobile is ready to move to the next patient.