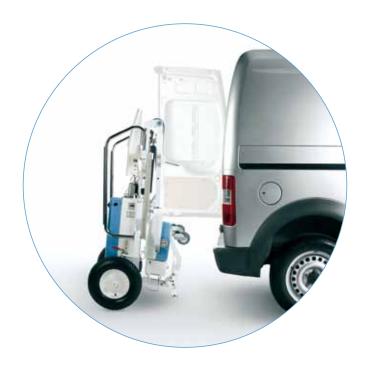

### COMPACTNESS

This MOVIX 4 DReam is easily foldable for rapid transport in a vehicle or packed into its crate for air shipment. On site, the mobile can be deployed and ready for exposures in as little as 2 minutes, giving the first image preview within 3 seconds.

Project in hostile environment has been developped with the Red Cross in French Guyana

As safety comes first, we bring support you to promote MOVIX 4 DReam in a special project.

The MOVIX DReam can be easily brought to outdoor events, thanks to the convenience transport in a vehicle.