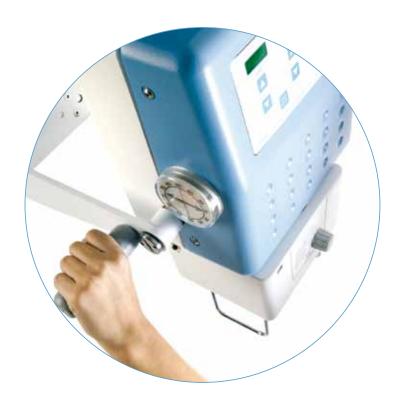

### ERGONOMICS

The dual side hand grips facilitate the tube positioning for efficient access to bedside and polytrauma patients.

The large wheels\* make the MOVIX 4 DReam fully dedicated to outdoor situations. This DR mobile is designed for operation fields, ER situations and sporting events. With the MOVIX 4 DReam, you enter in a new era of digital x-ray.