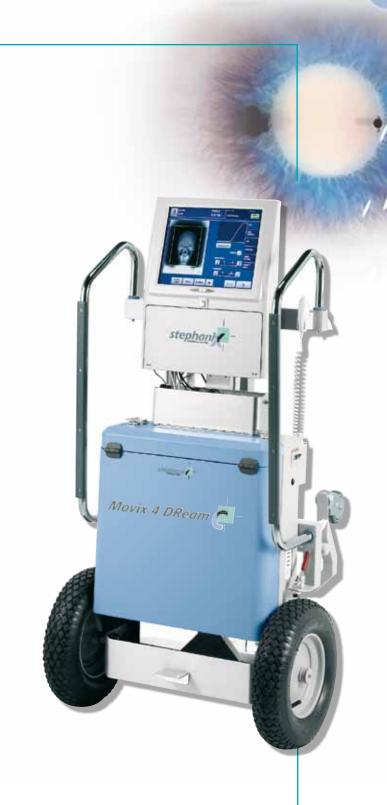

### OVERVIEW

The MOVIX 4 DReam is a lightweight mobile x-ray unit equipped with a high frequency 4 kW generator and with single or dual portable Flat Panel Detectors (FPD) that provides high image quality in any situation. An integrated computer enables instantaneous image display, immediate image processing, local and USB device storage, network archiving and printing.

The lightweight **portable FPD** is as easy to use as cassette. When procedures are completed, the **portable FPD** is placed in the storage compartment and the mobile is ready to move to the next patient.

### ERGONOMICS

The dual side hand grips facilitate the tube positioning for efficient access to bedside and polytrauma patients.

The large wheels\* make the MOVIX 4 DReam fully dedicated to outdoor situations. This DR mobile is designed for operation fields, ER situations and sporting events. With the MOVIX 4 DReam, you enter in a new era of digital x-ray.

The wide fork\* increases the stability of the MOVIX 4 DReam. Its innovative design facilitates the accessibility where space is tight.