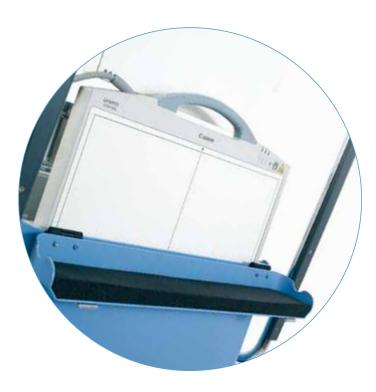

The lightweight **portable FPD** is as easy to use as cassette. When procedures are completed, the **portable FPD** is placed in the storage compartment and the mobile is ready to move to the next patient.

Detachable solutions