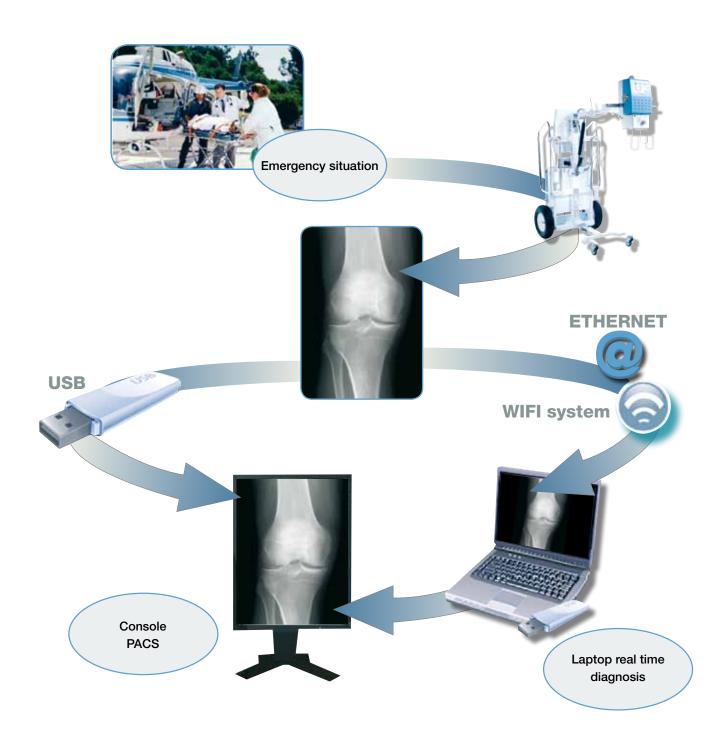

The MOVIX 4 DReam in association to a portable FPD gives you the upper hand in flexibility and versatility, with various features for DICOM data transmission in the latest digital era supports: USB devices, Ethernet cable or wireless.

### IMAGE MANAGEMENT

The need for an effective approach to information management and storage has never been greater, and STEPHANIX has this approach today. STEPHANIX has surpassed the basic functions of conventional storage to offer unique information management solutions with higher-level features that focus on more efficient management and data preservation.