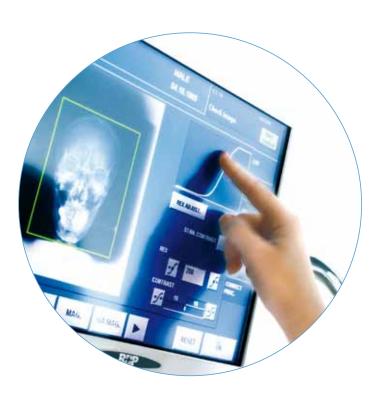

### ADVANCED TECHNOLOGY

Images are obtained in one single touch with customizable protocols. Preview images are available within **3 seconds** prior to transmission or printout via standardized DICOM interfaces.

The MOVIX 4 DReam in association to a portable FPD gives you the upper hand in flexibility and versatility, with various features for DICOM data transmission in the latest digital era supports: USB devices, Ethernet cable or wireless.